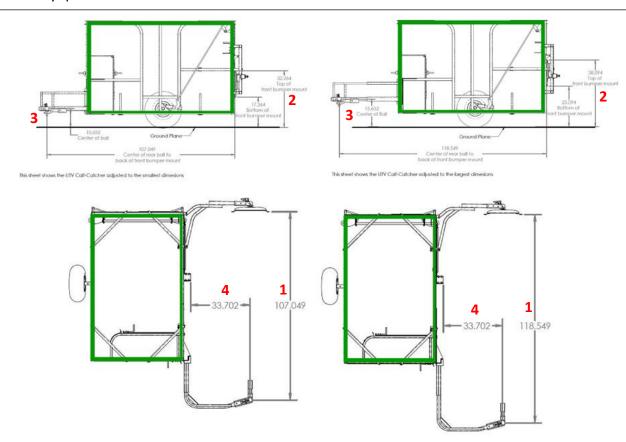

## **Lakeland Calf Catcher UTV Sizing Guide**

- 1) Measure the length from the centre of the rear ball hitch to the vertical rack on the front of your UTV. **Ensure this measurement is between 107"-118.5".**
- 2) Measure from the ground to the top of the vertical rack on the front of your UTV. Ensure this measurement is between 32"-38".
- 3) Measure from the ground to the centre of the rear ball hitch. Ensure this measurement is between 10.6"-15.6".
- 4) Measure from the center of your UTV to one side. **Ensure this measurement is under 33.7".**

If your UTV does not fit these requirements, give us call and we will make you a custom hitch! Call us with any questions at 866-443-7444.