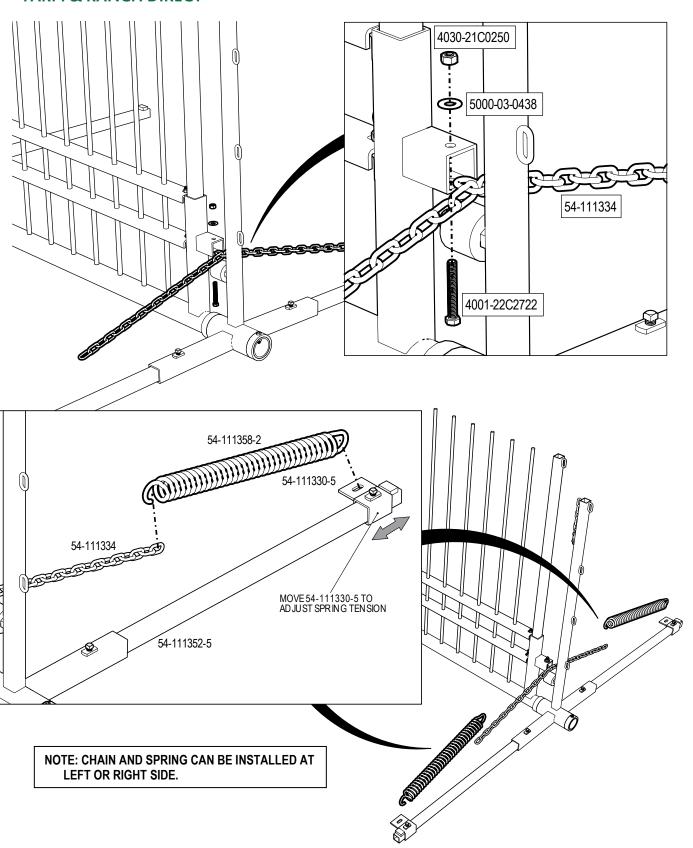

# **FARM & RANCH DIRECT** <u>54-111</u>333-5 54-111348-4 54-111348-4 4024-22C2510 4024-22C2510 54-111321-5 4046-13C0235 4046-13C0235

NOTE: CHAIN AND SPRING CAN BE INSTALLED AT LEFT OR RIGHT SIDE. 54-111330-5 TO BE INSTALLED WHERE SPRING AND CHAIN IS LOCATED

4018-10C2888 - SETSCR-SQ HD 1/2 x 1

4024-22C2510 - BOLT-WHIZ 3/8 x 1 1/4 UNC GR.5

4001-22C2722 - BLT-HX 7/16 x 3 GR.5

4046-13C0235 - NUT-WHIZ FLG 3/8 UNC GR.5

4030-21C0250 - NUT-HEX 7/16 UNC PLTD GR.5

4055-02C0305 NUT-LOCK UNI-TRQ - 3/4" UNC