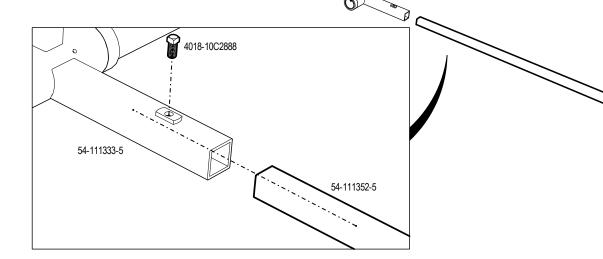

# PRODUCT ASSEMBLY MANUAL



**6FT PUSH & DRIVE-OVER GATE** 



# **FARM & RANCH DIRECT** <u>54-111</u>333-5 54-111348-4 54-111348-4 4024-22C2510 4024-22C2510 54-111321-5 4046-13C0235 4046-13C0235



NOTE: CHAIN AND SPRING CAN BE INSTALLED AT LEFT OR RIGHT SIDE. 54-111330-5 TO BE INSTALLED WHERE SPRING AND CHAIN IS LOCATED





**NEED HELP?** 

Call or Text us at.. Tf: 1-866-443-7444 LakelandFarmandRanch.com





LakelandFarmandRanch.com







**NEED HELP?** 

Call or Text us at.. Tf: 1-866-443-7444 LakelandFarmandRanch.com



6







**NEED HELP?** 

Call or Text us at.. Tf: 1-866-443-7444 LakelandFarmandRanch.com







4018-10C2888 - SETSCR-SQ HD 1/2 x 1



4024-22C2510 - BOLT-WHIZ 3/8 x 1 1/4 UNC GR.5



4001-22C2722 - BLT-HX 7/16 x 3 GR.5



4046-13C0235 - NUT-WHIZ FLG 3/8 UNC GR.5



4030-21C0250 - NUT-HEX 7/16 UNC PLTD GR.5



4055-02C0305 NUT-LOCK UNI-TRQ - 3/4" UNC





3703-04-0050 - UHMW WHEEL - Ø 2 1/2" x 2" WHITE



54-11358-2 - ASSIST SPRING 6'



6201-00-0001 - BOLT SNAP - PLTD STEEL



6215-00-0614 - GREASE ZERK - 1/4"-28 STR.