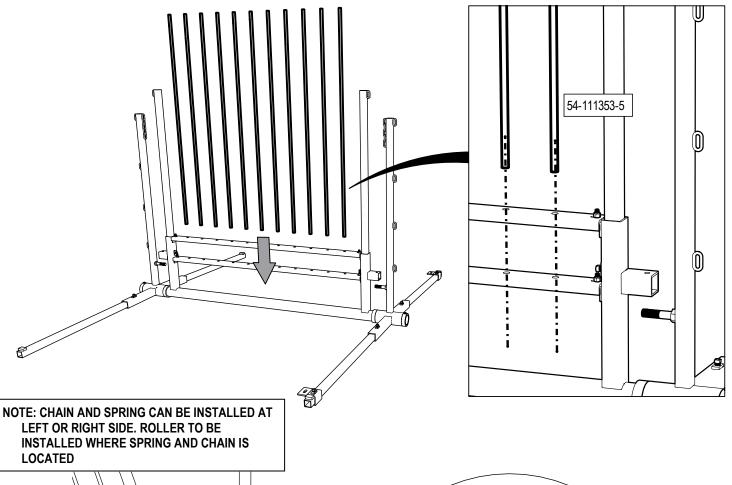

# **FARM & RANCH DIRECT** <u>54-111</u>333-5 54-111348-4 54-111348-4 4024-22C2510 4024-22C2510 54-111321-5 4046-13C0235 4046-13C0235

NOTE: CHAIN AND SPRING CAN BE INSTALLED AT LEFT OR RIGHT SIDE. 54-111330-5 TO BE INSTALLED WHERE SPRING AND CHAIN IS LOCATED