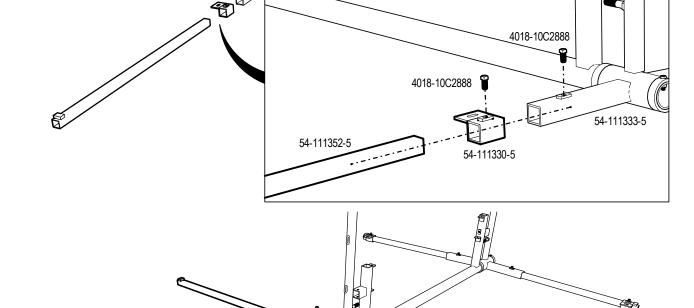

# PRODUCT ASSEMBLY MANUAL



**6FT PUSH & DRIVE-OVER GATE** 



# **FARM & RANCH DIRECT** <u>54-111</u>333-5 54-111348-4 54-111348-4 4024-22C2510 4024-22C2510 54-111321-5 4046-13C0235 4046-13C0235



NOTE: CHAIN AND SPRING CAN BE INSTALLED AT LEFT OR RIGHT SIDE. 54-111330-5 TO BE INSTALLED WHERE SPRING AND CHAIN IS LOCATED





**NEED HELP?** 

Call or Text us at.. Tf: 1-866-443-7444 LakelandFarmandRanch.com





LakelandFarmandRanch.com







**NEED HELP?** 

Call or Text us at.. Tf: 1-866-443-7444 LakelandFarmandRanch.com



6







**NEED HELP?** 

Call or Text us at.. Tf: 1-866-443-7444 LakelandFarmandRanch.com







4018-10C2888 - SETSCR-SQ HD 1/2 x 1



4024-22C2510 - BOLT-WHIZ 3/8 x 1 1/4 UNC GR.5



4001-22C2722 - BLT-HX 7/16 x 3 GR.5



4046-13C0235 - NUT-WHIZ FLG 3/8 UNC GR.5



4030-21C0250 - NUT-HEX 7/16 UNC PLTD GR.5



4055-02C0305 NUT-LOCK UNI-TRQ - 3/4" UNC





3703-04-0050 - UHMW WHEEL - Ø 2 1/2" x 2" WHITE



54-11358-2 - ASSIST SPRING 6'



6201-00-0001 - BOLT SNAP - PLTD STEEL



6215-00-0614 - GREASE ZERK - 1/4"-28 STR.