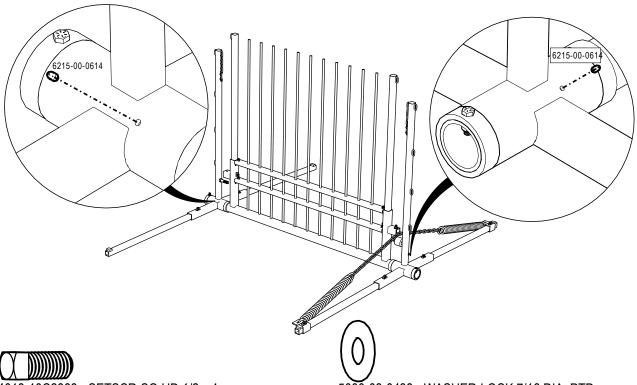

4018-10C2888 - SETSCR-SQ HD 1/2 x 1

4024-22C2510 - BOLT-WHIZ 3/8 x 1 1/4 UNC GR.5

4001-22C2722 - BLT-HX 7/16 x 3 GR.5

4046-13C0235 - NUT-WHIZ FLG 3/8 UNC GR.5

4030-21C0250 - NUT-HEX 7/16 UNC PLTD GR.5

4055-02C0305 NUT-LOCK UNI-TRQ - 3/4" UNC

3703-04-0050 - UHMW WHEEL - Ø 2 1/2" x 2" WHITE

54-11358-2 - ASSIST SPRING 6'

6201-00-0001 - BOLT SNAP - PLTD STEEL

6215-00-0614 - GREASE ZERK - 1/4"-28 STR.