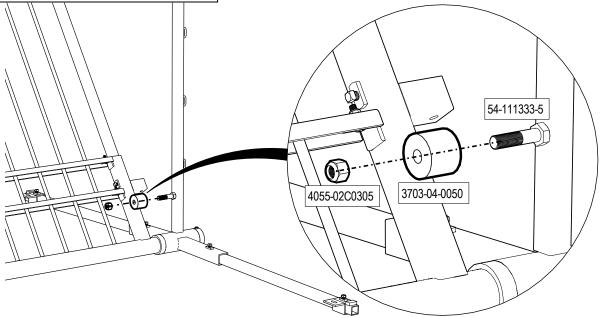

4018-10C2888 - SETSCR-SQ HD 1/2 x 1

4024-22C2510 - BOLT-WHIZ 3/8 x 1 1/4 UNC GR.5

4001-22C2722 - BLT-HX 7/16 x 3 GR.5

4046-13C0235 - NUT-WHIZ FLG 3/8 UNC GR.5

4030-21C0250 - NUT-HEX 7/16 UNC PLTD GR.5

4055-02C0305 NUT-LOCK UNI-TRQ - 3/4" UNC

3703-04-0050 - UHMW WHEEL - Ø 2 1/2" x 2" WHITE

54-11358-2 - ASSIST SPRING 6'

6201-00-0001 - BOLT SNAP - PLTD STEEL

6215-00-0614 - GREASE ZERK - 1/4"-28 STR.