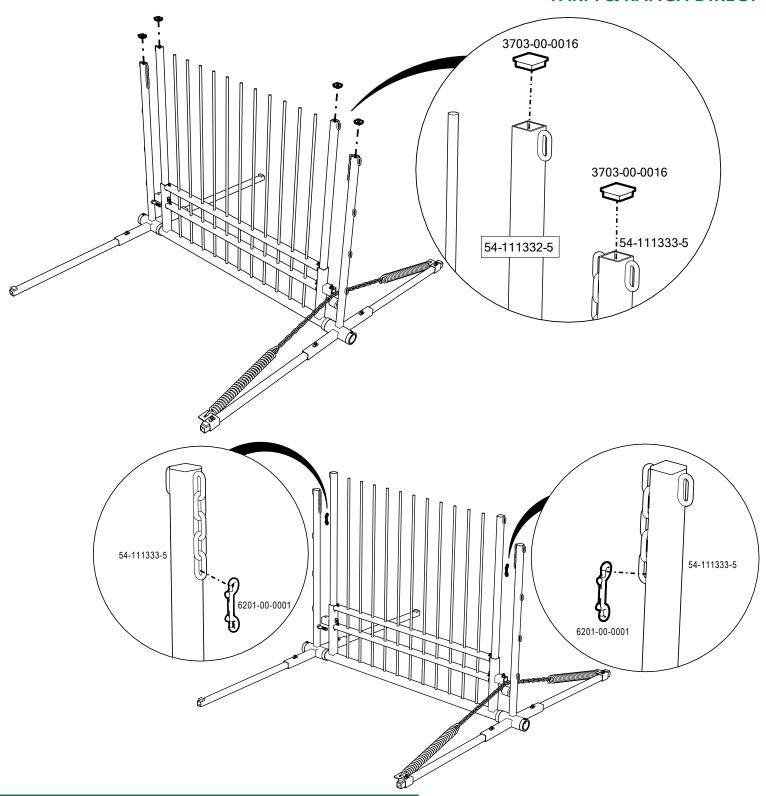

# **FARM & RANCH DIRECT** <u>54-111</u>333-5 54-111348-4 54-111348-4 4024-22C2510 4024-22C2510 54-111321-5 4046-13C0235 4046-13C0235

NOTE: CHAIN AND SPRING CAN BE INSTALLED AT LEFT OR RIGHT SIDE. 54-111330-5 TO BE INSTALLED WHERE SPRING AND CHAIN IS LOCATED

4018-10C2888 - SETSCR-SQ HD 1/2 x 1

4024-22C2510 - BOLT-WHIZ 3/8 x 1 1/4 UNC GR.5

4001-22C2722 - BLT-HX 7/16 x 3 GR.5

4046-13C0235 - NUT-WHIZ FLG 3/8 UNC GR.5

4030-21C0250 - NUT-HEX 7/16 UNC PLTD GR.5

4055-02C0305 NUT-LOCK UNI-TRQ - 3/4" UNC