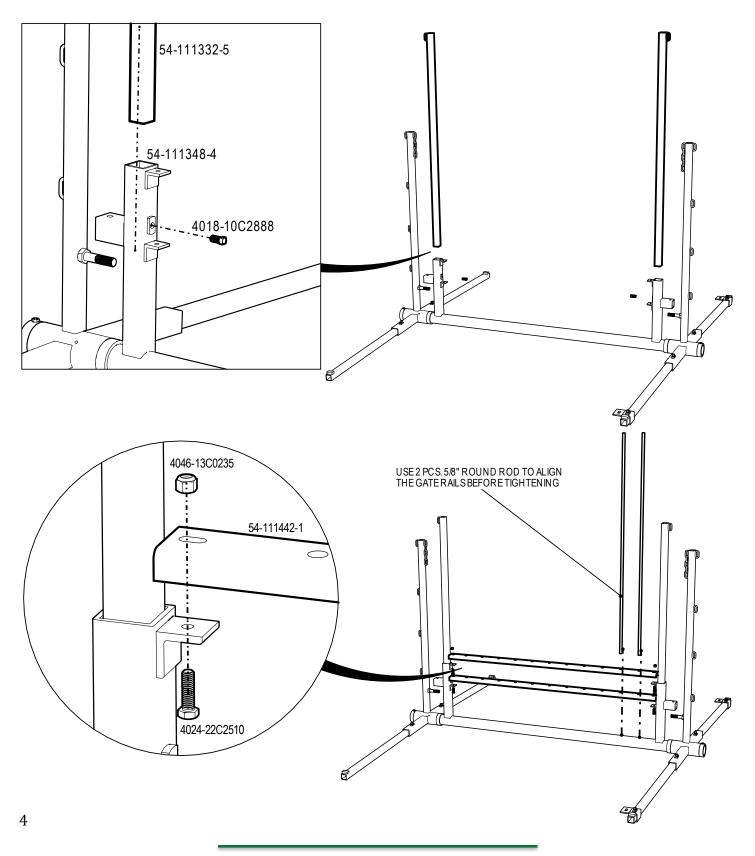

# **FARM & RANCH DIRECT** <u>54-111</u>333-5 54-111348-4 54-111348-4 4024-22C2510 4024-22C2510 54-111321-5 4046-13C0235 4046-13C0235

NOTE: CHAIN AND SPRING CAN BE INSTALLED AT LEFT OR RIGHT SIDE. 54-111330-5 TO BE INSTALLED WHERE SPRING AND CHAIN IS LOCATED