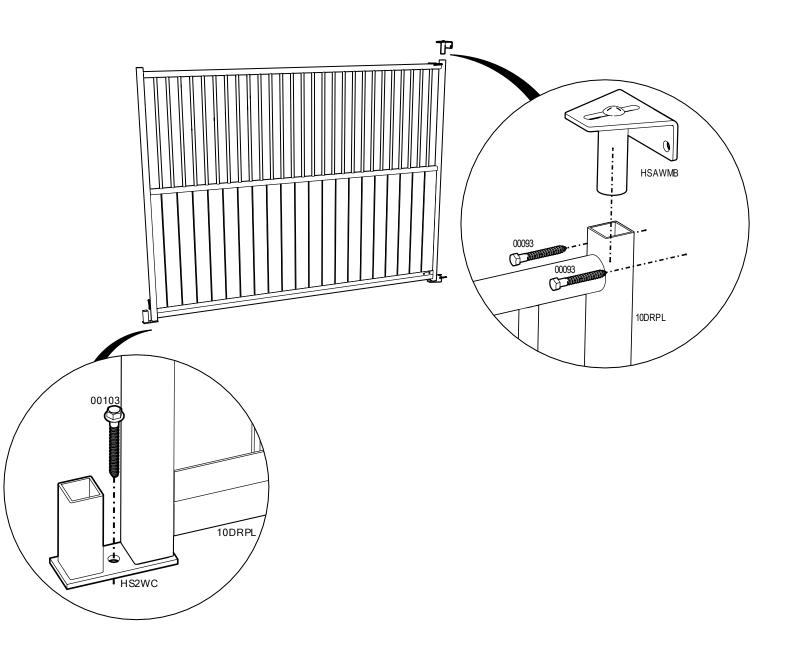

NEED HELP?

Call or Text us at.. Tf: 1-866-443-7444 LakelandFarmandRanch.com

NOTE: Make sure hinge is well lubricated while adjusting