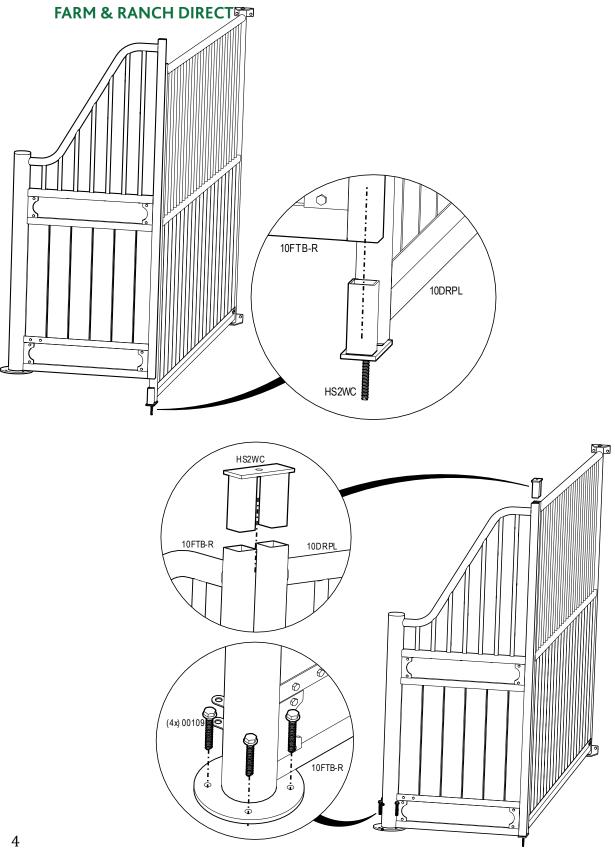

NEED HELP?

Call or Text us at.. Tf: 1-866-443-7444 LakelandFarmandRanch.com

NOTE: Make sure hinge is well lubricated while adjusting