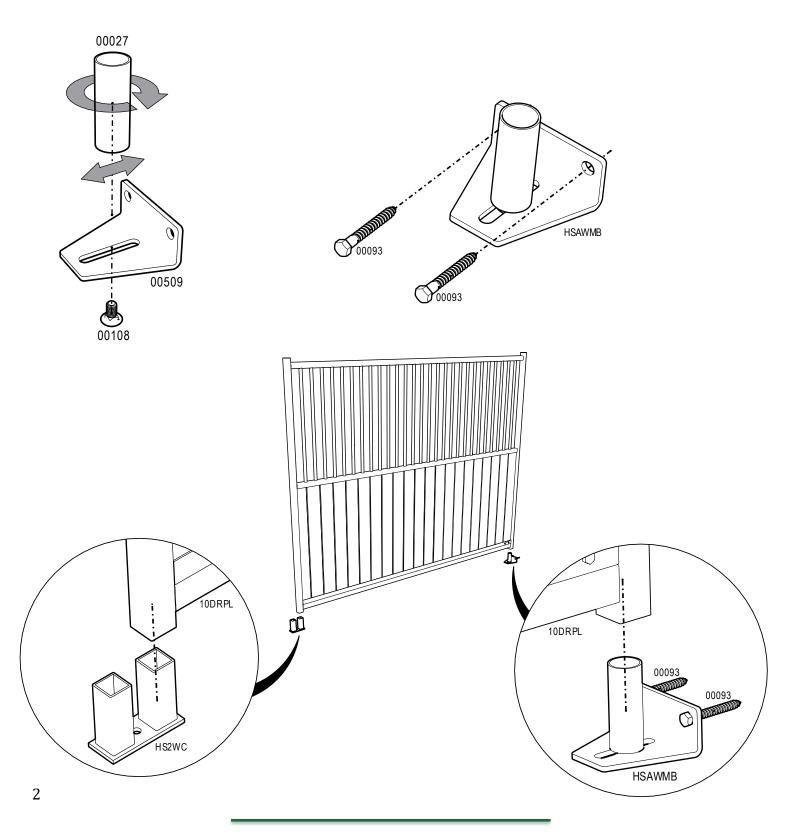

NEED HELP?

Call or Text us at.. Tf: 1-866-443-7444 LakelandFarmandRanch.com

NOTE: Make sure hinge is well lubricated while adjusting