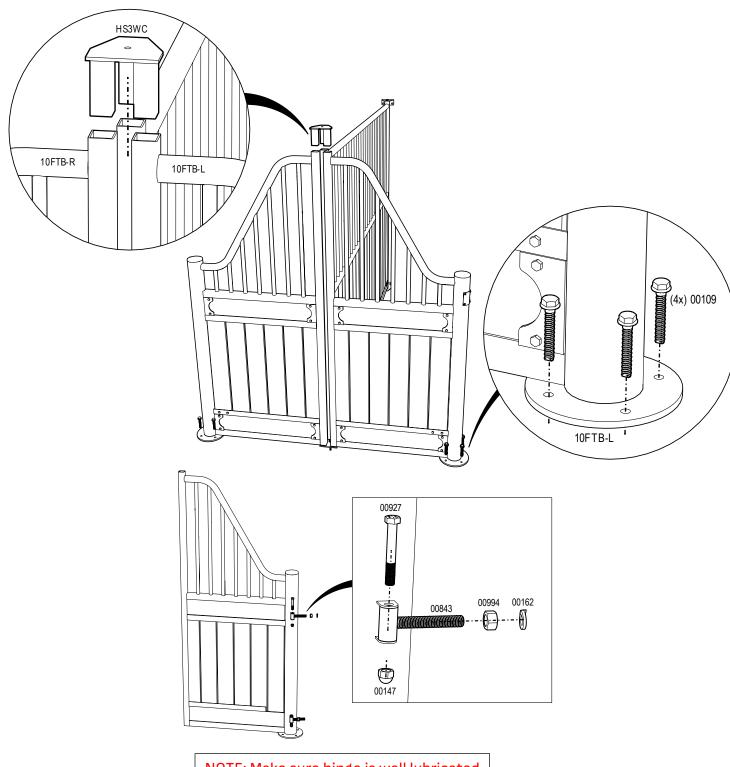

NEED HELP?

Call or Text us at.. Tf: 1-866-443-7444 LakelandFarmandRanch.com

NOTE: Make sure hinge is well lubricated while adjusting